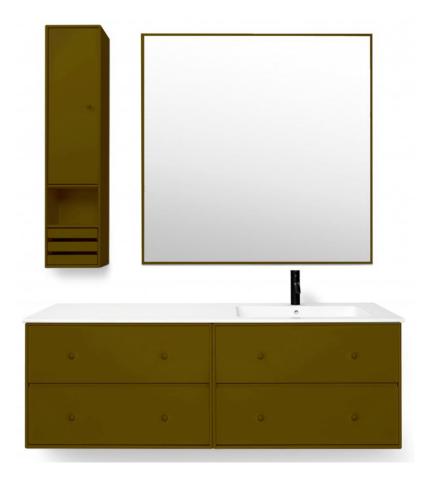

## **Bathroom Set 3**

The storage modules are part of Montana Bathroom – a system tailored to create your dream bathroom. All Montana bathroom modules are made of a particularly solid quality designed for wet rooms. Montana bathroom modules are made of waterproof MDF, which can easily handle water and moisture. Of course, you must dry visible water of the module. The storage modules perfectly complement our <u>zink modules</u> and <u>mirrors</u>, which are also part of the Montana Bathroom interior system.

Brand: MONTANA

Item type: Mirror

Item code: BR2404 + SPB1818 + OP1230 + SS60 + KV1222

Designer: Peter J. Lassen & Joakim Lassen

Colors: Boulevard

Click the link for more option and finishes:

https://www.montanafurniture.com/en/products/shelving-and-cabinets/bathroom-cabinets